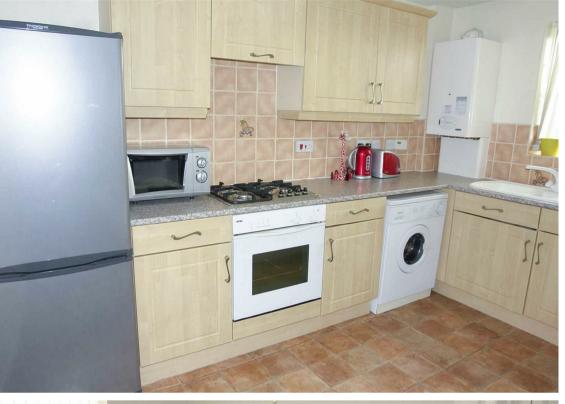

Briefly comprising:- hallway with built-in storage cupboards, open plan lounge dining room with 'Juliet' balcony and partially open plan modern kitchen, two bedrooms and a white fitted bathroom suite with shower over the bath. Externally there is security intercom access, communal gardens and allocated parking.